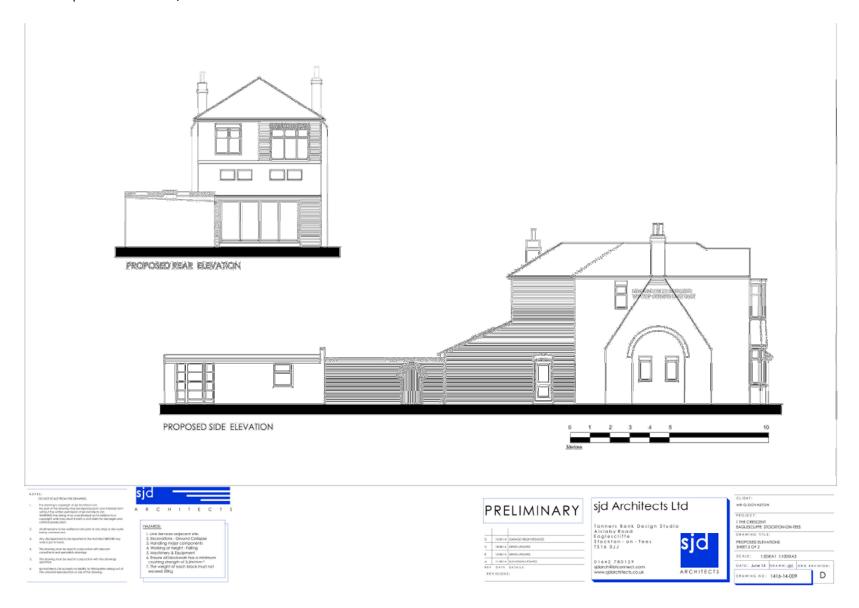

o storey and single storey extensions to rear, installation of first floor window in side elevation and erection of detached garage (demolition of existing garage)

1 The Crescent, Eaglescliffe, Stockton-On-Tees, TS16 0JB

- 1. Location plan
- 2. Site plan
- 3. Existing floor plans
- 4. Existing elevations
- 5. Proposed site plan
- 6. Proposed ground floor plan
- 7. Proposed first floor plan
- 8. Proposed elevations 1/2
- 9. Proposed elevations 2/2
- 10. Proposed garage elevations and floor plans

## 1. Location plan



# LOCATION PLAN 1:1250@A3





## 2. Site plan



## 3. Existing floor plans





## 4. Existing elevations



## 5. Proposed site plan



## 6. Proposed ground floor plan



## 7. Proposed first floor plan



## 8. Proposed elevations 1/2



## 9. Proposed elevations 2/2



#### 10. Proposed garage elevations and floor plans