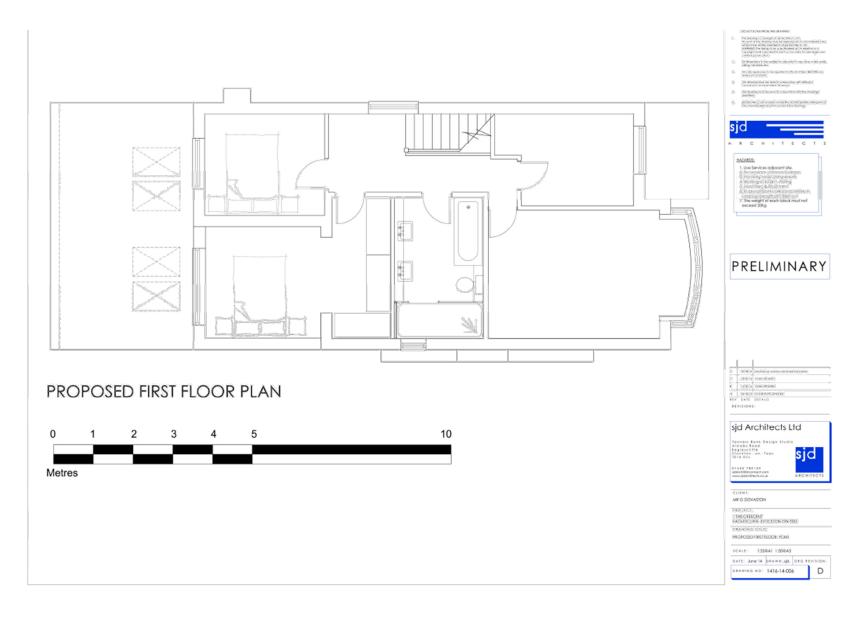

#### Appendices 14/2168/FUL

Proposed two storey and single storey extensions to rear, installation of first floor window in side elevation and erection of detached garage (demolition of existing garage)

1 The Crescent, Eaglescliffe, Stockton-On-Tees, TS16 0JB

- 1. Location plan
- 2. Site plan
- 3. Existing floor plans
- 4. Existing elevations
- 5. Proposed site plan
- 6. Proposed ground floor plan
- 7. Proposed first floor plan
- 8. Proposed elevations 1/2
- 9. Proposed elevations 2/2
- 10. Proposed garage elevations and floor plans

## 1. Location plan



# LOCATION PLAN 1:1250@A3





## 2. Site plan



## 3. Existing floor plans





## 4. Existing elevations



## 5. Proposed site plan



## 6. Proposed ground floor plan



## 7. Proposed first floor plan



## 8. Proposed elevations 1/2



## 9. Proposed elevations 2/2



#### 10. Proposed garage elevations and floor plans