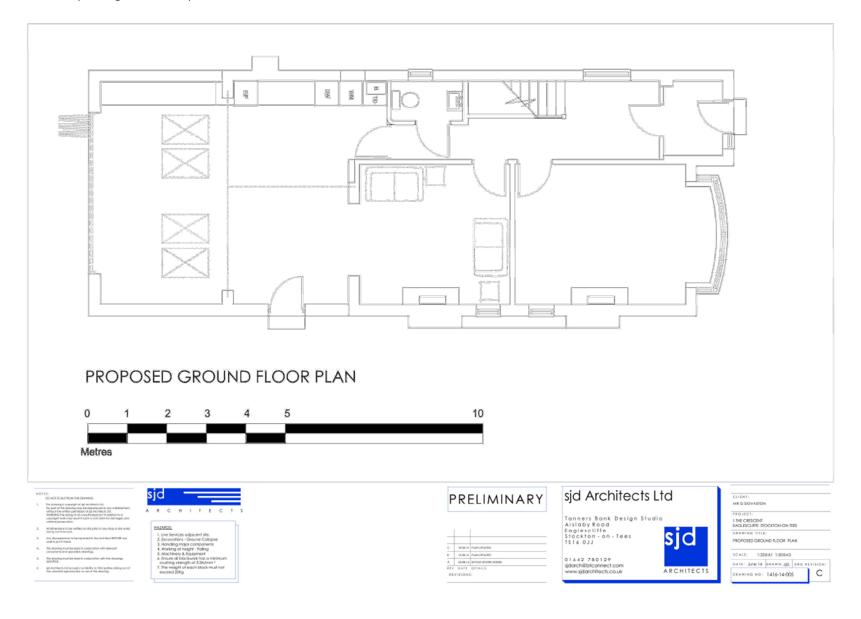

#### Appendices 14/2168/FUL

Proposed two storey and single storey extensions to rear, installation of first floor window in side elevation and erection of detached garage (demolition of existing garage)

1 The Crescent, Eaglescliffe, Stockton-On-Tees, TS16 0JB

- 1. Location plan
- 2. Site plan
- 3. Existing floor plans
- 4. Existing elevations
- 5. Proposed site plan
- 6. Proposed ground floor plan
- 7. Proposed first floor plan
- 8. Proposed elevations 1/2
- 9. Proposed elevations 2/2
- 10. Proposed garage elevations and floor plans

## 1. Location plan



# LOCATION PLAN 1:1250@A3





## 2. Site plan



## 3. Existing floor plans





## 4. Existing elevations



## 5. Proposed site plan



## 6. Proposed ground floor plan



## 7. Proposed first floor plan



## 8. Proposed elevations 1/2



## 9. Proposed elevations 2/2



#### 10. Proposed garage elevations and floor plans