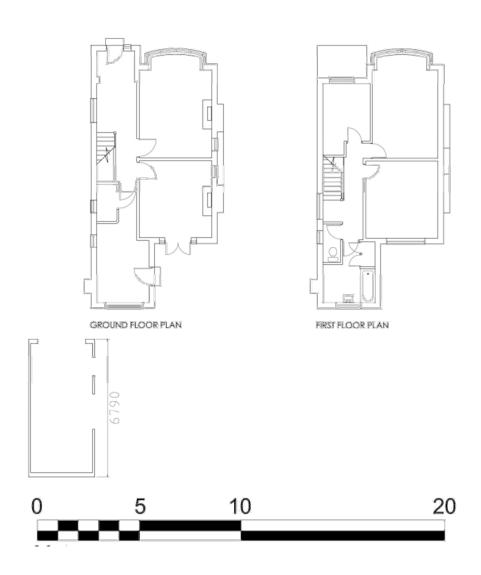

#### Appendices 14/2168/FUL

Proposed two storey and single storey extensions to rear, installation of first floor window in side elevation and erection of detached garage (demolition of existing garage)

1 The Crescent, Eaglescliffe, Stockton-On-Tees, TS16 0JB

- 1. Location plan
- 2. Site plan
- 3. Existing floor plans
- 4. Existing elevations
- 5. Proposed site plan
- 6. Proposed ground floor plan
- 7. Proposed first floor plan
- 8. Proposed elevations 1/2
- 9. Proposed elevations 2/2
- 10. Proposed garage elevations and floor plans

## 1. Location plan



# LOCATION PLAN 1:1250@A3





## 2. Site plan



## 3. Existing floor plans





## 4. Existing elevations



## 5. Proposed site plan



## 6. Proposed ground floor plan



## 7. Proposed first floor plan



## 8. Proposed elevations 1/2



## 9. Proposed elevations 2/2



#### 10. Proposed garage elevations and floor plans