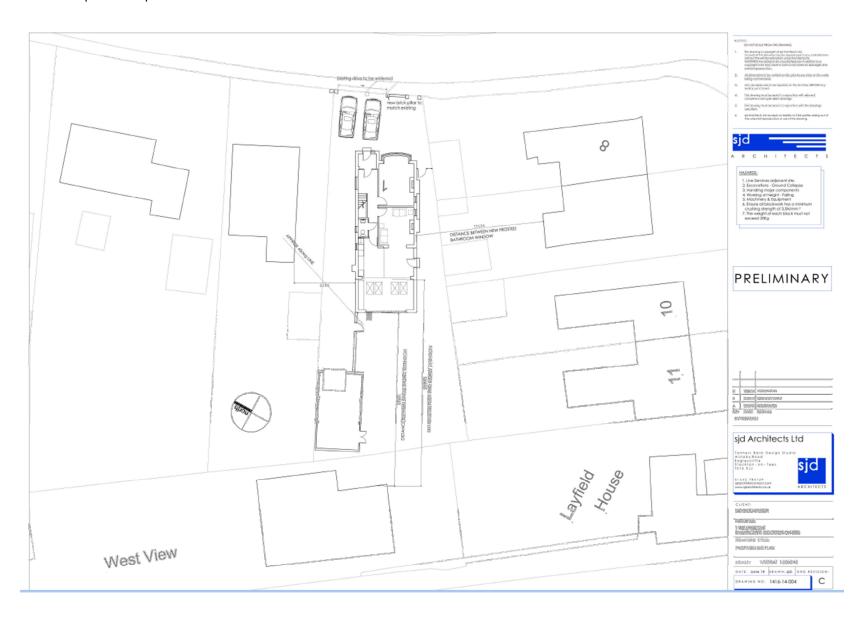

#### Appendices 14/2168/FUL

Proposed two storey and single storey extensions to rear, installation of first floor window in side elevation and erection of detached garage (demolition of existing garage)

1 The Crescent, Eaglescliffe, Stockton-On-Tees, TS16 0JB

- 1. Location plan
- 2. Site plan
- 3. Existing floor plans
- 4. Existing elevations
- 5. Proposed site plan
- 6. Proposed ground floor plan
- 7. Proposed first floor plan
- 8. Proposed elevations 1/2
- 9. Proposed elevations 2/2
- 10. Proposed garage elevations and floor plans

## 1. Location plan



# LOCATION PLAN 1:1250@A3





## 2. Site plan



## 3. Existing floor plans





## 4. Existing elevations



## 5. Proposed site plan



## 6. Proposed ground floor plan



## 7. Proposed first floor plan



## 8. Proposed elevations 1/2



## 9. Proposed elevations 2/2



#### 10. Proposed garage elevations and floor plans