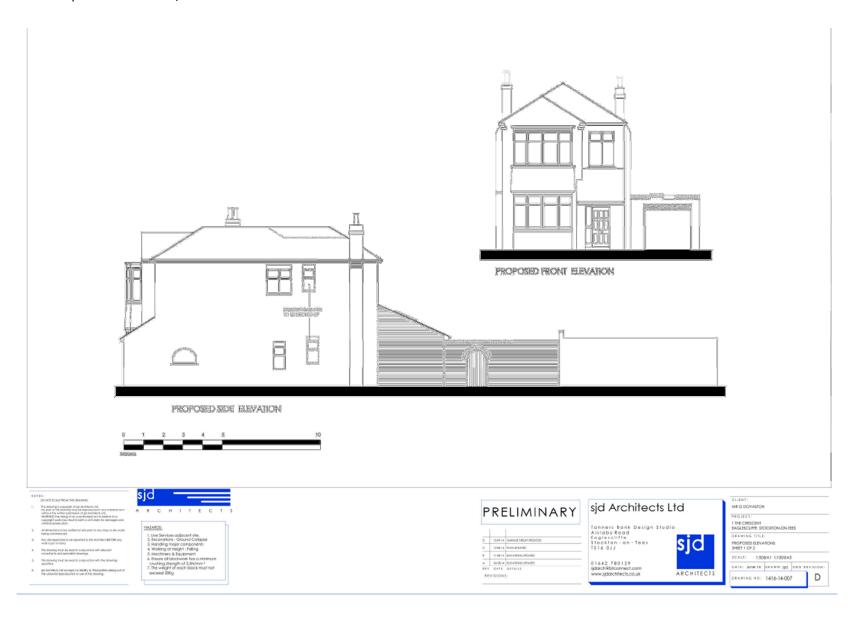

pendices 14/2168/FUL

Proposed two storey and single storey extensions to rear, installation of first floor window in side elevation and erection of detached garage (demolition of existing garage)

1 The Crescent, Eaglescliffe, Stockton-On-Tees, TS16 0JB

- 1. Location plan
- 2. Site plan
- 3. Existing floor plans
- 4. Existing elevations
- 5. Proposed site plan
- 6. Proposed ground floor plan
- 7. Proposed first floor plan
- 8. Proposed elevations 1/2
- 9. Proposed elevations 2/2
- 10. Proposed garage elevations and floor plans

## 1. Location plan



# LOCATION PLAN 1:1250@A3





## 2. Site plan



## 3. Existing floor plans





## 4. Existing elevations



## 5. Proposed site plan



## 6. Proposed ground floor plan



## 7. Proposed first floor plan



## 8. Proposed elevations 1/2



## 9. Proposed elevations 2/2



#### 10. Proposed garage elevations and floor plans