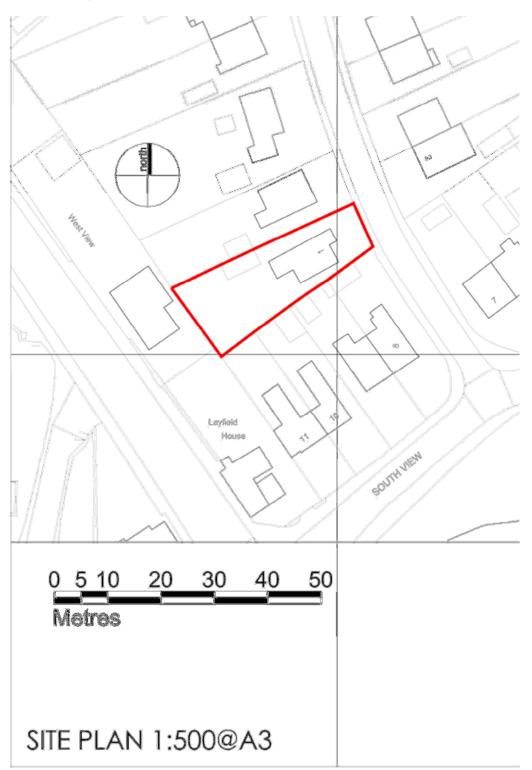

#### Appendices 14/2168/FUL

Proposed two storey and single storey extensions to rear, installation of first floor window in side elevation and erection of detached garage (demolition of existing garage)

1 The Crescent, Eaglescliffe, Stockton-On-Tees, TS16 0JB

- 1. Location plan
- 2. Site plan
- 3. Existing floor plans
- 4. Existing elevations
- 5. Proposed site plan
- 6. Proposed ground floor plan
- 7. Proposed first floor plan
- 8. Proposed elevations 1/2
- 9. Proposed elevations 2/2
- 10. Proposed garage elevations and floor plans

## 1. Location plan



# LOCATION PLAN 1:1250@A3





## 2. Site plan



## 3. Existing floor plans





## 4. Existing elevations



## 5. Proposed site plan



## 6. Proposed ground floor plan



## 7. Proposed first floor plan



## 8. Proposed elevations 1/2



## 9. Proposed elevations 2/2



#### 10. Proposed garage elevations and floor plans