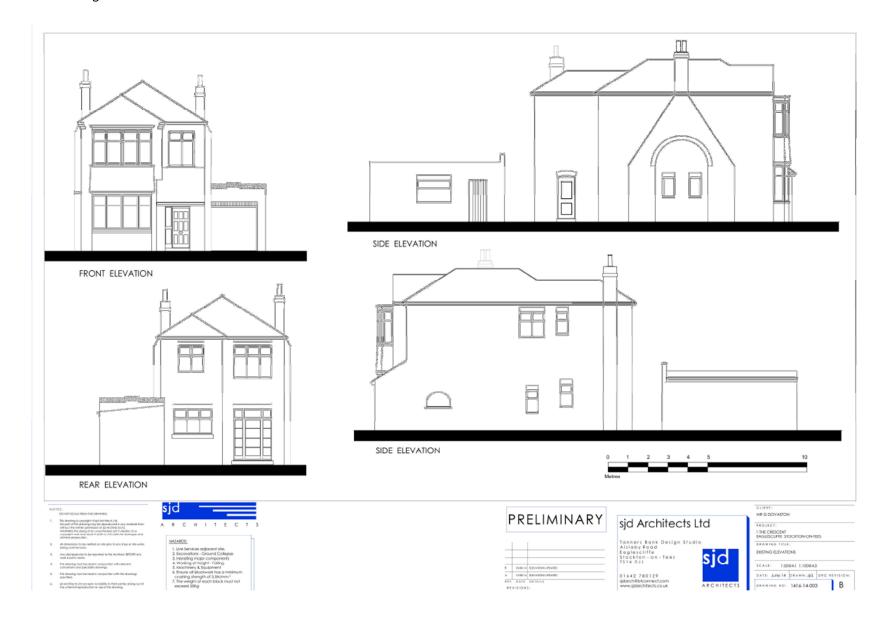

#### Appendices 14/2168/FUL

Proposed two storey and single storey extensions to rear, installation of first floor window in side elevation and erection of detached garage (demolition of existing garage)

1 The Crescent, Eaglescliffe, Stockton-On-Tees, TS16 0JB

- 1. Location plan
- 2. Site plan
- 3. Existing floor plans
- 4. Existing elevations
- 5. Proposed site plan
- 6. Proposed ground floor plan
- 7. Proposed first floor plan
- 8. Proposed elevations 1/2
- 9. Proposed elevations 2/2
- 10. Proposed garage elevations and floor plans

## 1. Location plan



# LOCATION PLAN 1:1250@A3





## 2. Site plan



## 3. Existing floor plans





## 4. Existing elevations



## 5. Proposed site plan



## 6. Proposed ground floor plan



## 7. Proposed first floor plan



## 8. Proposed elevations 1/2



## 9. Proposed elevations 2/2



#### 10. Proposed garage elevations and floor plans