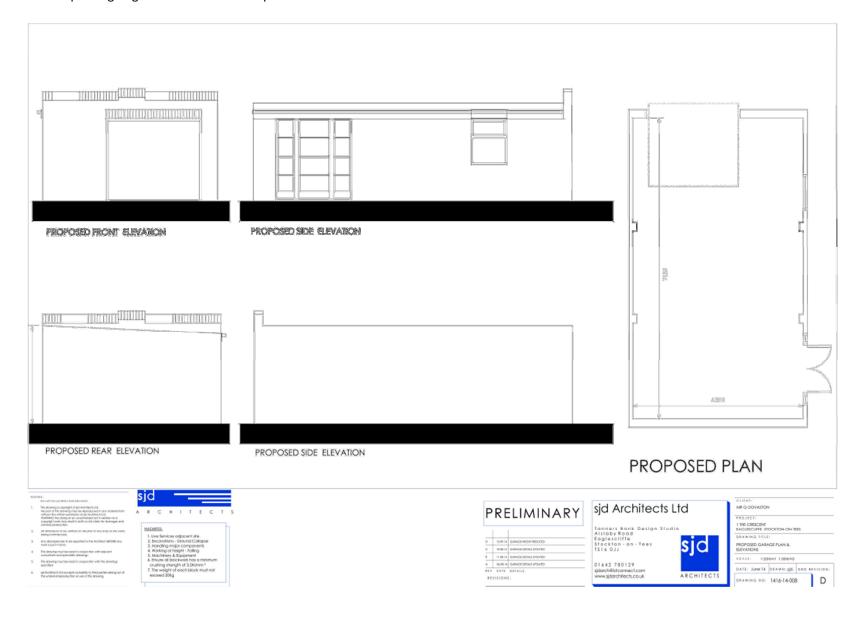

tion of first floor window in side elevation and erection of detached garage (demolition of existing garage)

1 The Crescent, Eaglescliffe, Stockton-On-Tees, TS16 0JB

- 1. Location plan
- 2. Site plan
- 3. Existing floor plans
- 4. Existing elevations
- 5. Proposed site plan
- 6. Proposed ground floor plan
- 7. Proposed first floor plan
- 8. Proposed elevations 1/2
- 9. Proposed elevations 2/2
- 10. Proposed garage elevations and floor plans

## 1. Location plan



# LOCATION PLAN 1:1250@A3





## 2. Site plan



## 3. Existing floor plans





## 4. Existing elevations



## 5. Proposed site plan



## 6. Proposed ground floor plan



## 7. Proposed first floor plan



## 8. Proposed elevations 1/2



## 9. Proposed elevations 2/2



#### 10. Proposed garage elevations and floor plans