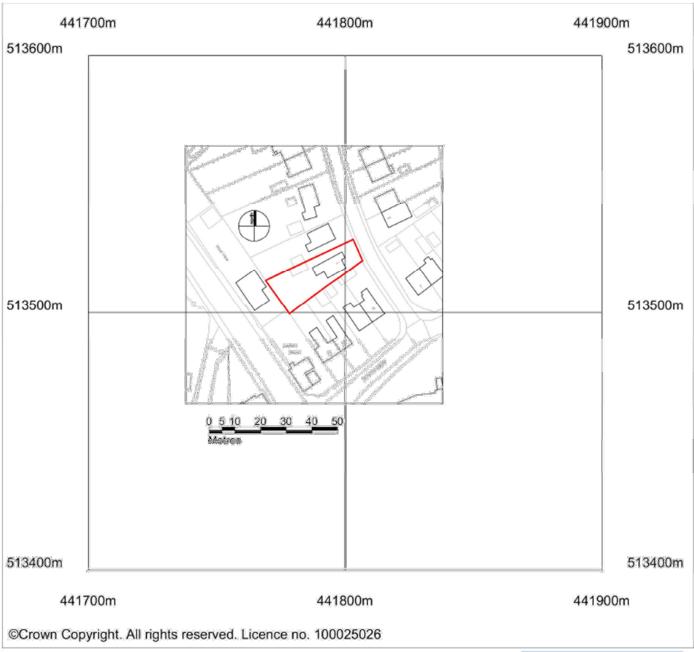

#### Appendices 14/2168/FUL

Proposed two storey and single storey extensions to rear, installation of first floor window in side elevation and erection of detached garage (demolition of existing garage)

1 The Crescent, Eaglescliffe, Stockton-On-Tees, TS16 0JB

- 1. Location plan
- 2. Site plan
- 3. Existing floor plans
- 4. Existing elevations
- 5. Proposed site plan
- 6. Proposed ground floor plan
- 7. Proposed first floor plan
- 8. Proposed elevations 1/2
- 9. Proposed elevations 2/2
- 10. Proposed garage elevations and floor plans

## 1. Location plan



# LOCATION PLAN 1:1250@A3





## 2. Site plan



## 3. Existing floor plans





## 4. Existing elevations



## 5. Proposed site plan



## 6. Proposed ground floor plan



## 7. Proposed first floor plan



## 8. Proposed elevations 1/2



## 9. Proposed elevations 2/2



#### 10. Proposed garage elevations and floor plans